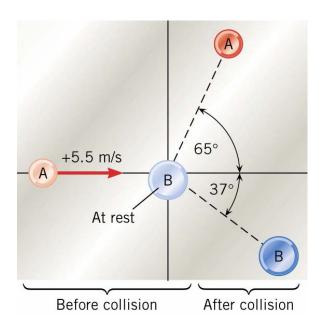

## Physics 151 Class Exercise: Momentum II

1. A 0.43 kg red hockey puck slides at 5.5 m/s into a 0.62 kg blue hockey puck that is at rest on the ice as is shown in the diagram. Find the velocities of the pucks after the inelastic collision.